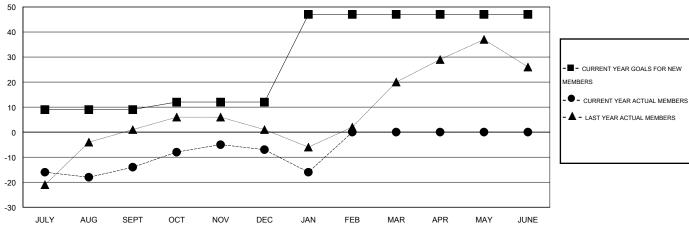

#### GOALS AND ACTUAL MEMBERS CUMULATIVE

20 CLUBS OF 41 ADDED 1 OR MORE

| GENDER DISTRIB      | <u>UTION</u> |  |
|---------------------|--------------|--|
| MALE                | 684 (56.95%) |  |
| FEMALE              | 517 (43.05%) |  |
|                     |              |  |
|                     |              |  |
| FAMILY UNIT MEMBERS | 196          |  |
| HEAD OF HOUSEHOLD   | 92           |  |